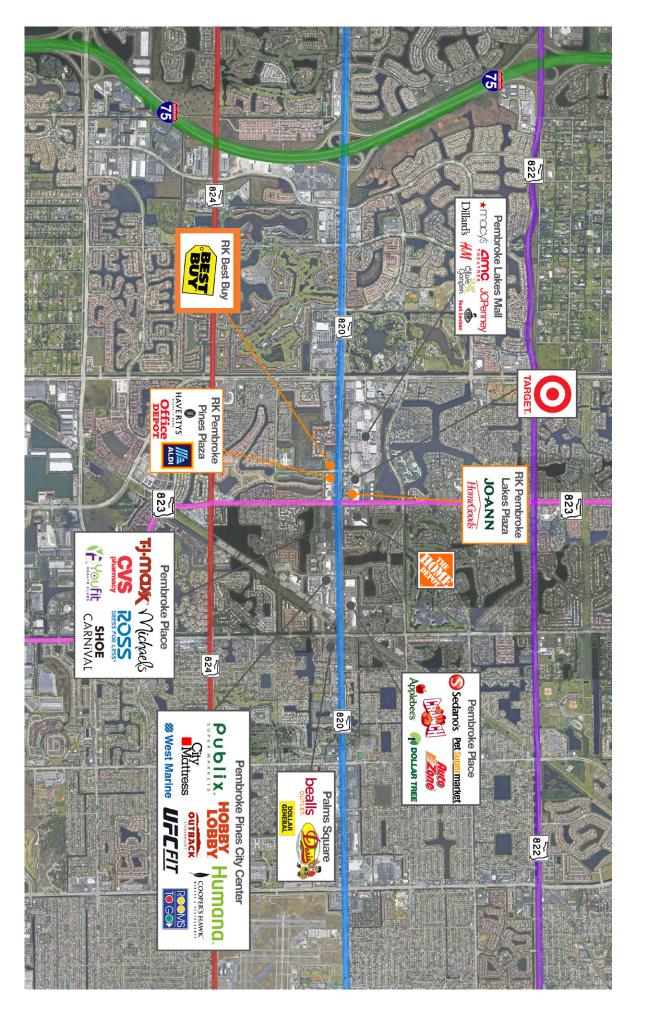

## **RK BEST BUY PLAZA - PEMBROKE PINES**

11450 Pines Blvd., Pembroke Pines, Florida 33026

3 Mile 145,408

\$95,161

5 Mile 391,428 \$103,031

7 Mile

700,464

- Across from the Pembroke Lakes Mall; retailers including Target, Walmart Supercenter, Publix, Trader Joe's, The Home Depot, Lowe's, Ross Dress for Less, TJMaxx and HomeGoods.
- Strategically located on Pines Boulevard directly across from the Pembroke Lakes Regional Mall at the intersection of 114th Avenue, which also serves as the primary entrance to the mall.