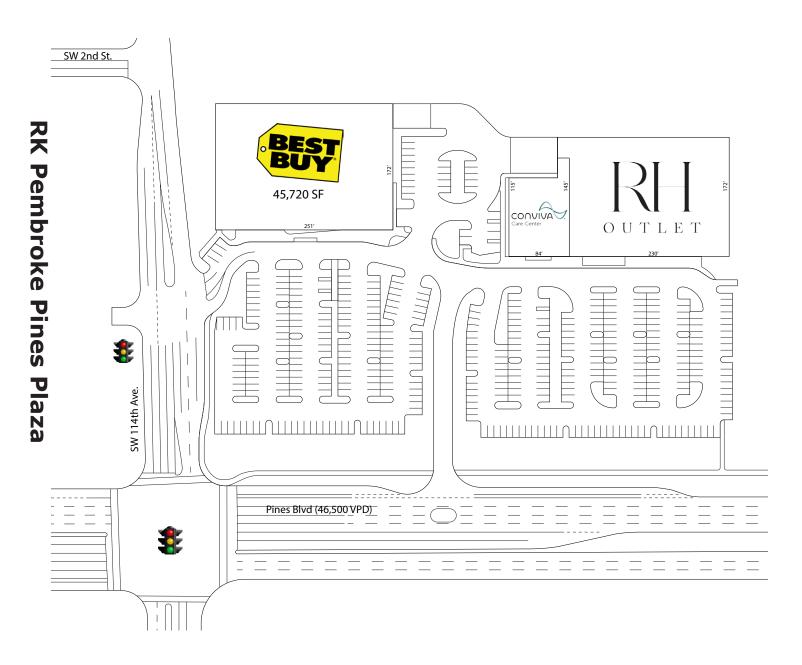

## **RK BEST BUY PLAZA - PEMBROKE PINES**

11450 Pines Blvd., Pembroke Pines, Florida 33026

| Space # | Tenant              | Dimensions  | Square<br>Footage |
|---------|---------------------|-------------|-------------------|
| 11450   | Best Buy            | 251' x 172' | 45,720            |
| 11460   | Conviva Care Center | 84' x 115'  | 10,000            |
| 11470   | RH Outlet           | 230' x 172' | 40,000            |